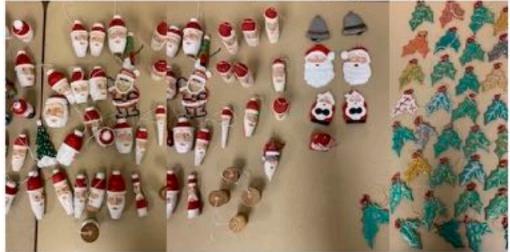

#### Christmas Ornaments for Blue Star Mothers

Sandra Bixler was in attendance at the November meeting to receive the EWOA Christmas ornaments for our service people overseas. In addition to the 166 ornaments the club also donated a check for \$100 to aid in the effort. Below are photos of the ornaments and Sandra Bixler receiving the check from EOWA president Roy Heggirbotham..