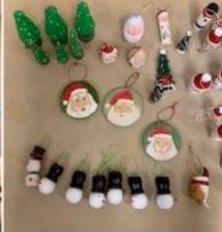

#### Christmas Ornaments for Blue Star Mothers

Sandra Bixler was in attendance at the November meeting to receive the EWOA Christmas ornaments for our service people overseas. In addition to the 166 ornaments the club also donated a check for \$100 to aid in the effort. Below are photos of the ornaments and Sandra Bixler receiving the check from EOWA president Roy Heggirbotham..