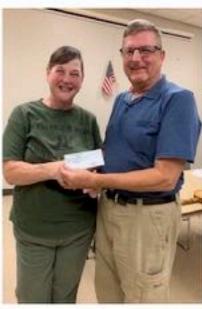

#### Christmas Ornaments for Blue Star Mothers

Sandra Bixler was in attendance at the November meeting to receive the EWOA Christmas ornaments for our service people overseas. In addition to the 166 ornaments the club also donated a check for \$100 to aid in the effort. Below are photos of the ornaments and Sandra Bixler receiving the check from EOWA president Roy Heggirbotham..