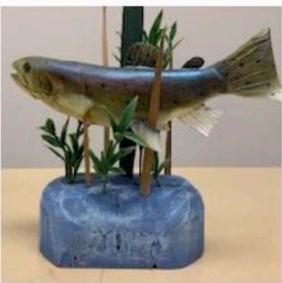

November Show and Tell
Far left is a carving by Bill
Payne demonstrating the
nibe use of a horseshoe as
part of the presentation.
Near left is a reinbow trout
executed by Jin Lowry as
part of an activity of the
McAlester carving club
given by Bill Payne.

NEW BUSINESS: Christmas party will be Dec. 9, 2019 at the center. Need a vice president and treasurer. Carver of the year. All first place winners of the monthly judging to bring in their pieces.

SHOW AND TELL: Jim Lowry had a trout done in a class and Bill Payne had a horse head mounted on a horseshoe.