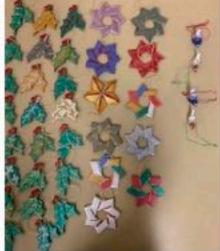

#### Christmas Ornaments for Blue Star Mothers

Sandra Bixler was in attendance at the November meeting to receive the EWOA Christmas ornaments for our service people overseas. In addition to the 166 ornaments the club also donated a check for \$100 to aid in the effort. Below are photos of the ornaments and Sandra Bixler receiving the check from EOWA president Roy Heggirbotham..