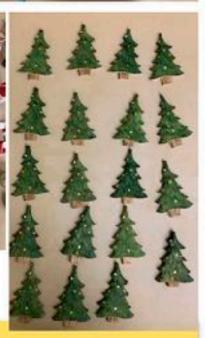

#### Christmas Ornaments for Blue Star Mothers

Sandra Bixler was in attendance at the November meeting to receive the EWOA Christmas ornaments for our service people overseas. In addition to the 166 ornaments the club also donated a check for \$100 to aid in the effort. Below are photos of the ornaments and Sandra Bixler receiving the check from EOWA president Roy Heggirbotham..