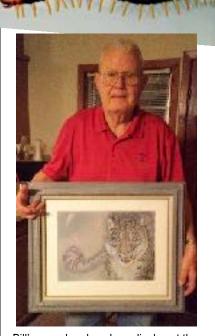

# Bill Payne Receives Tulsa Zoo Distinction

Bill Payne recently received an award for 30 years of volunteer service at the Tulsa Zoo. The award was a beautiful drawing of a snow leopard. In addition to time spent helping visitors enjoy the Zoo, bill has also been active in the exhibits depart HEREMBER 2019 In addition to several relief card signs he has carved several large insects for the invertebrate display.