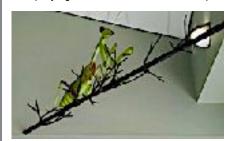

# Bill Payne Receives Tulsa Zoo Distinction

Bill Payne recently received an award for 30 years of volunteer service at the Tulsa Zoo. The award was a beautiful drawing of a snow leopard. In addition to time spent helping visitors enjoy the Zoo, bill has also been active in the exhibits depart HEREMBER 2019 In addition to several relief card signs he has carved several large insects for the invertebrate display.

Among those are a four-foot lady bug, a four-foot tumble bug, a five-foot dragon fly, a six-foot praying mantis, and a ten-foot centipede.

Bill's award and work on display at the Tulsa Zoo