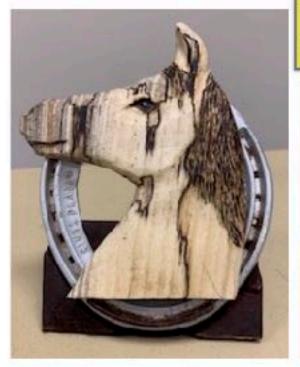

November Show and Tell
Far left is a carving by Bill
Payne demonstrating the
nibe use of a horseshoe as
part of the presentation.
Near left is a reinbow trout
executed by Jin Lowry as
part of an activity of the
McAlester carving club
given by Bill Payne.

NEW BUSINESS: Christmas party will be Dec. 9, 2019 at the center. Need a vice president and treasurer. Carver of the year. All first place winners of the monthly judging to bring in their pieces.

SHOW AND TELL: Jim Lowry had a trout done in a class and Bill Payne had a horse head mounted on a horseshoe.