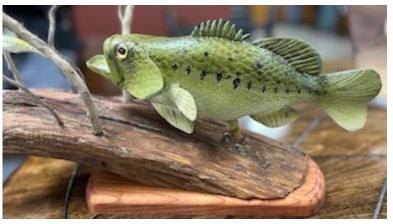

Lynx (left) and bass (above) were carved by Rick Brooks.

YEARLY DUES WERE DUE IN JULY. DUES ARE \$30.00 FOR THE YEAR. SEE ROY H.

Note that the past newsletters are archived on our web site and will be available for reference. The web site url is: <u>www.eowa.us</u> If you are on Facebook you should 'Like' us for any breaking information. The address is: <u>www.facebook.com/groups/</u> <u>EasternOklaWoodcarversAssoc/</u> or go to your Facebook page, search for 'Eastern Oklahoma Woodcarvers' and click on "Like" icon.