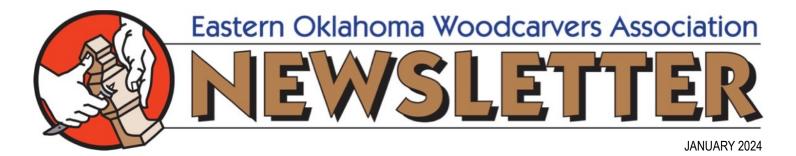

Below: Show and Tell for December: Bison carved by Steve Walter (after a bison carving by Oklahoma Indian artist Willard Stone). Bill Payne carved the ring-necked duck from Bradford pear. Bill allows that the wood was some of the worst that he has carved and that's saying a lot. He recommends carving a brick instead.