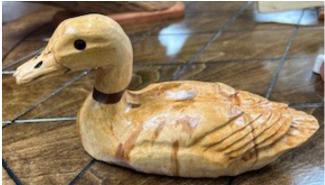

Lynx (left) and bass (above) were carved by Rick Brooks.

YEARLY DUES WERE DUE IN JULY. DUES ARE \$30.00 FOR THE YEAR. SEE ROY H.

Note that the past newsletters are archived on our web site and will be available for reference. The web site url is: <u>www.eowa.us</u> If you are on Facebook you should 'Like' us for any breaking information. The address is: <u>www.facebook.com/groups/</u> <u>EasternOklaWoodcarversAssoc/</u> or go to your Facebook page, search for 'Eastern Oklahoma Woodcarvers' and click on "Like" icon.