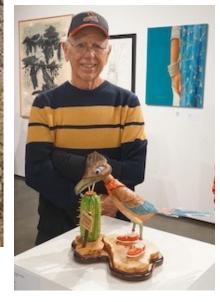

The elusive Bob Block seen with his sweet wife Sharon at a family get together in late November. Bob is doing well although he still is careful about whom he is able to be in contact with.

Rusty Johnson's Roadrunner carving "Hydrate, Hydrate, Hydrate" received one of three honorable mentions at the recent Tulsa Artists Coalition members show in December. His Whac-A-Gnome was also selected for the show.