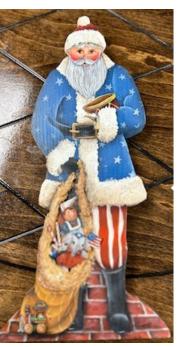

Corrections to roster: Morty McKay <u>820@gmail.com</u> Cora Mehm <u>cora42@aol.com</u> Phil Abbott <u>pabbott@gmail.com</u>

Juli Allen with the letter from a serviceman who received one of the club's ornaments. Also shown is her Uncle Sam Santa.