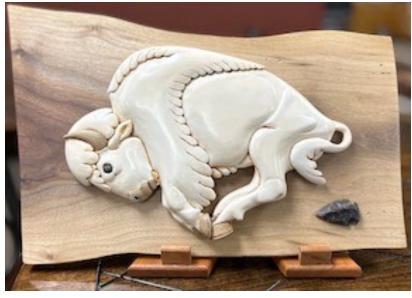

Below: Show and Tell for December: Bison carved by Steve Walter (after a bison carving by Oklahoma Indian artist Willard Stone). Bill Payne carved the ring-necked duck from Bradford pear. Bill allows that the wood was some of the worst that he has carved and that's saying a lot. He recommends carving a brick instead.