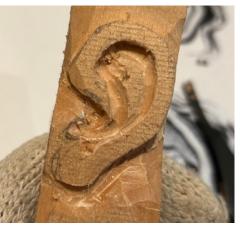

# NEXT MEETING: Wednesday, February 12, 7:00PM.

The program will be "Lend Me Your Ears", the second in a series of presentations on carving eyes, nose, mouth and ears. This is a handson demonstration so please bring a V-tool, carving knife, small gouge, pencil and glove. Wood will be furnished. We will follow a step-by-step process for carving an ear. The presentation will include basic structure, layman's nomenclature and key things to remember about carving the ear. Again our ideal will be Michelangelo's "David". No guarantees that we will achieve that goal but we will try.

As usual the meeting will be at the St. Stephens Methodist Church in Broken Arrow.

Real ear toddler, soft and round

Real old man ear, lobe begins to elongates with age

Layman's semi-scientific ear nomenclature.

Steps for carving the ear: Top row: Draw rough version of ear, use V-tool or knife to outline helix, concha and lobe.

Middle row: With knife or gouge deepen and define areas.

Right: Deepen concha and auditory canal further and deepen area behind lobe.