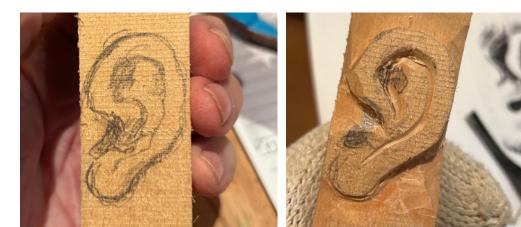

Steps for carving the ear: Top row: Draw rough version of ear, use V-tool or knife to outline helix, concha and lobe.

Middle row: With knife or gouge deepen and define areas.

Right: Deepen concha and auditory canal further and deepen area behind lobe.