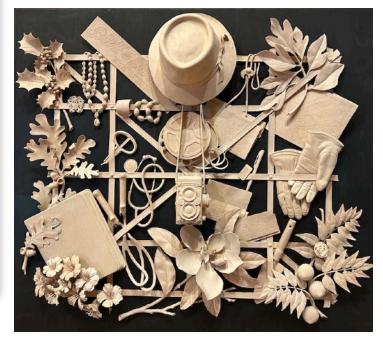

**Dr.Compton's Letter Rack**, David Esterly's final carving (2017-19) in lime wood is an homage to Arkansas physician and environmentalist Dr. Neil Compton. Each object represents various facets of Compton's life including military service, medicine and his conservation work to preserve the Buffalo River. The each carved object is life-size and the entire piece is approximately five-feet wide. It is on exhibit in the Crystal Bridges Museum in Rogers, Arkansas. Esterly lived from 1944-2019