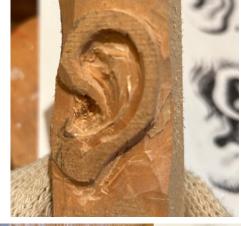

# NEXT MEETING: Wednesday, February 12, 7:00PM.

The program will be "Lend Me Your Ears", the second in a series of presentations on carving eyes, nose, mouth and ears. This is a handson demonstration so please bring a V-tool, carving knife, small gouge, pencil and glove. Wood will be furnished. We will follow a step-by-step process for carving an ear. The presentation will include basic structure, layman's nomenclature and key things to remember about carving the ear. Again our ideal will be Michelangelo's "David". No guarantees that we will achieve that goal but we will try.

As usual the meeting will be at the St. Stephens Methodist Church in Broken Arrow.

Real ear toddler, soft and round

Real old man ear, lobe begins to elongates with age

Layman's semi-scientific ear nomenclature.

Steps for carving the ear: Top row: Draw rough version of ear, use V-tool or knife to outline helix, concha and lobe.

Middle row: With knife or gouge deepen and define areas.

Right: Deepen concha and auditory canal further and deepen area behind lobe.