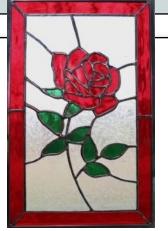

New for the EOWA 2025 Arts and Crafts Festival The Broken Arrow Rose District is joining with EOWA to sponsor a \$200 Rose Challenge. All festival exhibitors are encouraged to create a rose from the medium of choice, i.e. ceramics, wood, fabric, stained glass, etc. The rose winner will be chosen by the Rose District development coordinator and an EOWA member and retained by the Rose district for future use and display.