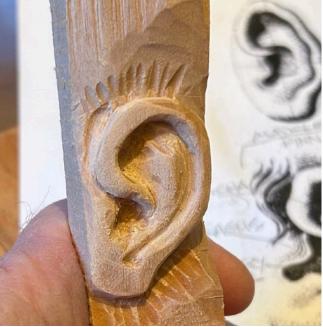

# NEXT MEETING: Wednesday, February 12, 7:00PM.

The program will be "Lend Me Your Ears", the second in a series of presentations on carving eyes, nose, mouth and ears. This is a handson demonstration so please bring a V-tool, carving knife, small gouge, pencil and glove. Wood will be furnished. We will follow a step-by-step process for carving an ear. The presentation will include basic structure, layman's nomenclature and key things to remember about carving the ear. Again our ideal will be Michelangelo's "David". No guarantees that we will achieve that goal but we will try.

As usual the meeting will be at the St. Stephens Methodist Church in Broken Arrow.

Real ear toddler, soft and round

Real old man ear, lobe begins to elongates with age

Layman's semi-scientific ear nomenclature.

Steps for carving the ear: Top row: Draw rough version of ear, use V-tool or knife to outline helix, concha and lobe.

Middle row: With knife or gouge deepen and define areas.

Right: Deepen concha and auditory canal further and deepen area behind lobe.