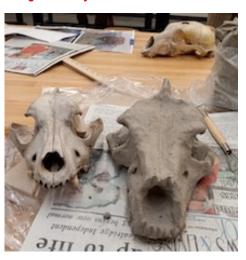

### Register today as classes fill fast!! Visit the instructors page of our website for class line-ups.

Bill Payne is participating in a six-week clay sculpture class at the new Broken Arrow art center. The skull was a beginning subject followed by a subject of the students choice (left).