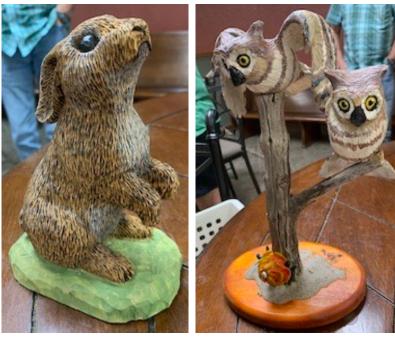

August judging results: first place winner Paul Wee's walking stick carved from aspen (shown in three photos above); second place was Jim Lowry's rabbit (far left); third place Bill Payne's owls (left) and honorable mention to Gary Bennett's cedar bowl (below).

SHOW COMMITTEE: Show was a success. JUDGING: 1st place--Walking Stick by Paul Wee, 2nd place--Bunny by Jim Lowry, 3rd place--Owls by Bill Payne and 4th- Wood bowl by Gary Bennett. LOOKING FORWARD TO THE COMING YEAR. In a small village, Rajecka Lesna in Slovakia, it took woodcarver Jozef Pekara more than 15 years to create an original and unique Bethlehem. It is 8.5 meters wide, 2.5 meters deep, 3 meters high, and contains more than 300 figures, of which approximately 200 are moving. Here are a few details from the amazing masterwork: a polka band (below), a nativity scene (right), a house interior (bottom) and a beer brewer (bottom right).