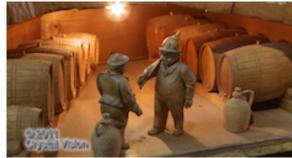

SHOW COMMITTEE: Show was a success. JUDGING: 1st place--Walking Stick by Paul Wee, 2nd place--Bunny by Jim Lowry, 3rd place--Owls by Bill Payne and 4th- Wood bowl by Gary Bennett. LOOKING FORWARD TO THE COMING YEAR. In a small village, Rajecka Lesna in Slovakia, it took woodcarver Jozef Pekara more than 15 years to create an original and unique Bethlehem. It is 8.5 meters wide, 2.5 meters deep, 3 meters high, and contains more than 300 figures, of which approximately 200 are moving. Here are a few details from the amazing masterwork: a polka band (below), a nativity scene (right), a house interior (bottom) and a beer brewer (bottom right).