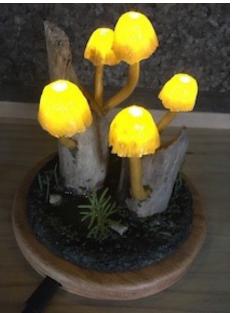

Rusty Johnson carved this butternut penguin comfort animal for a friend who is undergoing cancer treatment. The penguin (above right) will accompany her to M. D. Anderson in the coming weeks.

Elijah Scharpf, grandson to Ken Scrivner, engineered this unique mushroom light (left). A soft gelatinous mystery material was used to form the mushrooms.