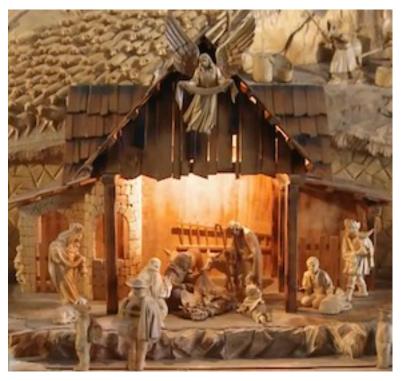

SHOW COMMITTEE: Show was a success. JUDGING: 1st place--Walking Stick by Paul Wee, 2nd place--Bunny by Jim Lowry, 3rd place--Owls by Bill Payne and 4th- Wood bowl by Gary Bennett. LOOKING FORWARD TO THE COMING YEAR. In a small village, Rajecka Lesna in Slovakia, it took woodcarver Jozef Pekara more than 15 years to create an original and unique Bethlehem. It is 8.5 meters wide, 2.5 meters deep, 3 meters high, and contains more than 300 figures, of which approximately 200 are moving. Here are a few details from the amazing masterwork: a polka band (below), a nativity scene (right), a house interior (bottom) and a beer brewer (bottom right).