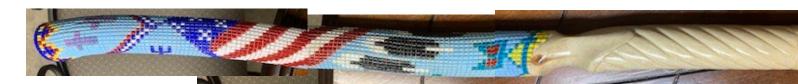

August judging results: first place winner Paul Wee's walking stick carved from aspen (shown in three photos above); second place was Jim Lowry's rabbit (far left); third place Bill Payne's owls (left) and honorable mention to Gary Bennett's cedar bowl (below).

SHOW COMMITTEE: Show was a success. JUDGING: 1st place--Walking Stick by Paul Wee, 2nd place--Bunny by Jim Lowry, 3rd place--Owls by Bill Payne and 4th- Wood bowl by Gary Bennett. LOOKING FORWARD TO THE COMING YEAR. In a small village, Rajecka Lesna in Slovakia, it took woodcarver Jozef Pekara more than 15 years to create an original and unique Bethlehem. It is 8.5 meters wide, 2.5 meters deep, 3 meters high, and contains more than 300 figures, of which approximately 200 are moving. Here are a few details from the amazing masterwork: a polka band (below), a nativity scene (right), a house interior (bottom) and a beer brewer (bottom right).