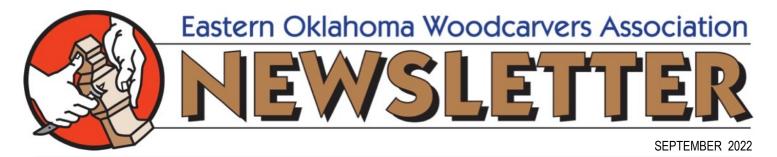

August judging results: first place winner Paul Wee's walking stick carved from aspen (shown in three photos above); second place was Jim Lowry's rabbit (far left); third place Bill Payne's owls (left) and honorable mention to Gary Bennett's cedar bowl (below).

SHOW COMMITTEE: Show was a success. JUDGING: 1st place--Walking Stick by Paul Wee, 2nd place--Bunny by Jim Lowry, 3rd place--Owls by Bill Payne and 4th- Wood bowl by Gary Bennett. LOOKING FORWARD TO THE COMING YEAR. In a small village, Rajecka Lesna in Slovakia, it took woodcarver Jozef Pekara more than 15 years to create an original and unique Bethlehem. It is 8.5 meters wide, 2.5 meters deep, 3 meters high, and contains more than 300 figures, of which approximately 200 are moving. Here are a few details from the amazing masterwork: a polka band (below), a nativity scene (right), a house interior (bottom) and a beer brewer (bottom right).