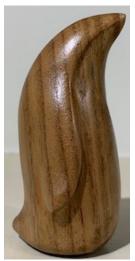

Rusty Johnson carved this butternut penguin comfort animal for a friend who is undergoing cancer treatment. The penguin (above right) will accompany her to M. D. Anderson in the coming weeks.

Elijah Scharpf, grandson to Ken Scrivner, engineered this unique mushroom light (left). A soft gelatinous mystery material was used to form the mushrooms.