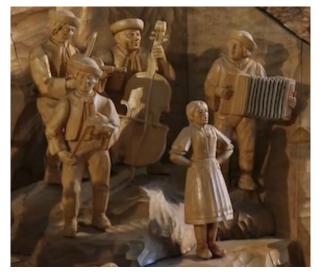

SHOW COMMITTEE: Show was a success. JUDGING: 1st place--Walking Stick by Paul Wee, 2nd place--Bunny by Jim Lowry, 3rd place--Owls by Bill Payne and 4th- Wood bowl by Gary Bennett. LOOKING FORWARD TO THE COMING YEAR. In a small village, Rajecka Lesna in Slovakia, it took woodcarver Jozef Pekara more than 15 years to create an original and unique Bethlehem. It is 8.5 meters wide, 2.5 meters deep, 3 meters high, and contains more than 300 figures, of which approximately 200 are moving. Here are a few details from the amazing masterwork: a polka band (below), a nativity scene (right), a house interior (bottom) and a beer brewer (bottom right).