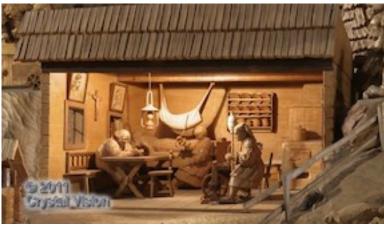

SHOW COMMITTEE: Show was a success. JUDGING: 1st place--Walking Stick by Paul Wee, 2nd place--Bunny by Jim Lowry, 3rd place--Owls by Bill Payne and 4th- Wood bowl by Gary Bennett. LOOKING FORWARD TO THE COMING YEAR. In a small village, Rajecka Lesna in Slovakia, it took woodcarver Jozef Pekara more than 15 years to create an original and unique Bethlehem. It is 8.5 meters wide, 2.5 meters deep, 3 meters high, and contains more than 300 figures, of which approximately 200 are moving. Here are a few details from the amazing masterwork: a polka band (below), a nativity scene (right), a house interior (bottom) and a beer brewer (bottom right).