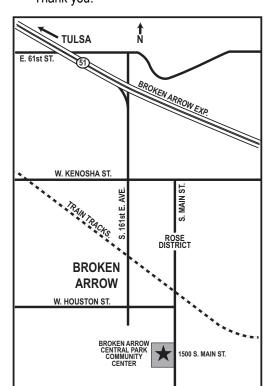

## LOCATION

Broken Arrow Central Park Community Center, 1500 S. Main St., Broken Arrow, Okla. 74012